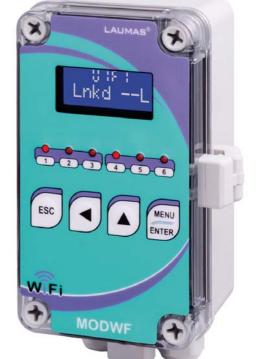

# DESCRIPTION

- WiFi communication interface device between two serial devices.
- Transceiver in IP65 polycarbonate box with 3 PG9 cable glands (on request IP67 version).
- Dimensions: 170x80x65 mm (four fixing holes Ø4 mm; centre distance: 120x60 mm).
- Backlit alphanumeric LCD display, two-line by 8-digit (5 mm height), visible area: 38x16 mm.
- 6 signalling LED.
- 4-key membrane keyboard.

## **INPUTS/OUTPUTS AND COMMUNICATION**

- WiFi module for wireless connection with ModBus RTU, ASCII Laumas protocols.
- RS485/RS232 serial ports for communication via protocols ModBus RTU, ASCII Laumas bidirectional or continuous one way transmission.

#### MAIN FUNCTIONS

- Connections to:
  - PC via WiFi/virtual Ethernet port;
  - PC/PLC via RS485/RS232 (up to 99 instruments with line repeaters, up to 32 without line repeaters);
  - others MODWF devices and Laumas W series instruments (equipped with OPZW1RADIO optional module) via WiFi.
- WiFi/serial tunnel function.
- Communication with existing WiFi networks.
- Energy saving mode.