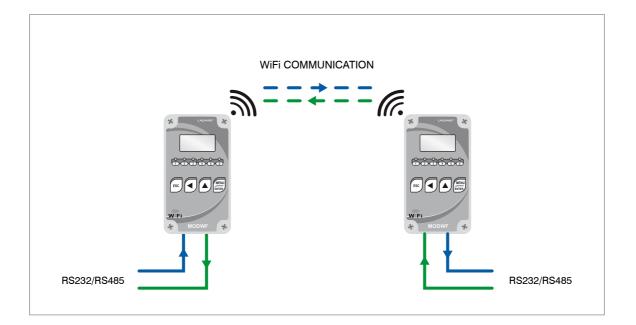

## **INPUTS/OUTPUTS AND COMMUNICATION**

- WiFi module for wireless connection with ModBus RTU, ASCII Laumas protocols.
- RS485/RS232 serial ports for communication via protocols ModBus RTU, ASCII Laumas bidirectional or continuous one way transmission.

#### MAIN FUNCTIONS

- Connections to:
  - PC via WiFi/virtual Ethernet port;
  - PC/PLC via RS485/RS232 (up to 99 instruments with line repeaters, up to 32 without line repeaters);
  - others MODWF devices and Laumas W series instruments (equipped with OPZW1RADIO optional module) via WiFi.
- WiFi/serial tunnel function.
- Communication with existing WiFi networks.
- Energy saving mode.