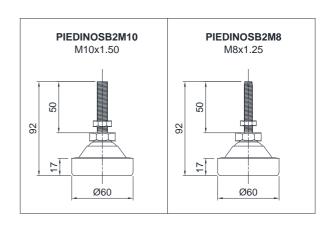

#### **MOUNTING KIT for BENDING BEAM load cells**

#### **DIMENSIONS AND TECHNICAL SPECIFICATIONS**

- During the transport and installation the lock (\*) must touch under the load cell. After installation, move the lock away from the load cell.
- Interconnect the lower plates to the earthing.
- In case of structure with four-point support, if one-point does not touch the compression joint, you must proceed to insert a shim before fixing the bolts.