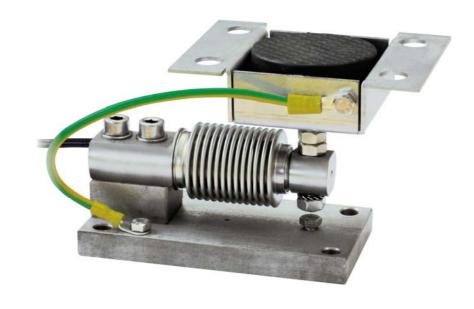

#### **DESCRIPTION**

- Adjustable upper plate in AISI 304 stainless steel (PPV).
- Lower plate and block in AISI 304 stainless steel.
- Constraint against lateral forces and anti-tilt by in stainless steel self-centring joint foot.
- Misalignment compensation of the support plates structure.
- Adjustable height.
- Locking screw to avoid damage during transport and installation.

#### **MOUNTING KIT for BENDING BEAM load cells**