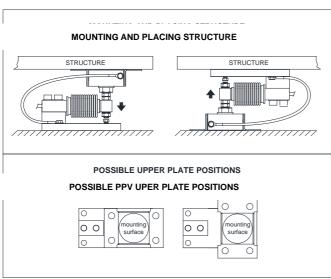

#### **DIMENSIONS AND TECHNICAL SPECIFICATIONS**

- During the transport and installation the lock (\*) must touch under the load cell. After installation, move the lock away from the load cell.
- Interconnect the lower plates to the earthing.
- In case of structure with four-point support, if one-point does not touch the compression joint, you must proceed to insert a shim before fixing the bolts.