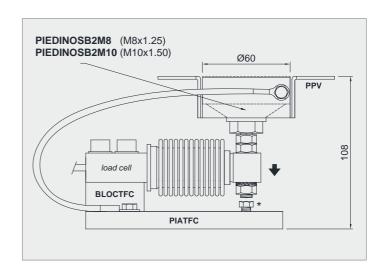

#### **DESCRIPTION**

- Adjustable upper plate in AISI 304 stainless steel (PPV).
- Lower plate and block in AISI 304 stainless steel.
- Constraint against lateral forces and anti-tilt by in stainless steel self-centring joint foot.
- Misalignment compensation of the support plates structure.
- Adjustable height.
- Locking screw to avoid damage during transport and installation.

#### **DIMENSIONS AND TECHNICAL SPECIFICATIONS**

- During the transport and installation the lock (\*) must touch under the load cell. After installation, move the lock away from the load cell.
- Interconnect the lower plates to the earthing.
- In case of structure with four-point support, if one-point does not touch the compression joint, you must proceed to insert a shim before fixing the bolts.