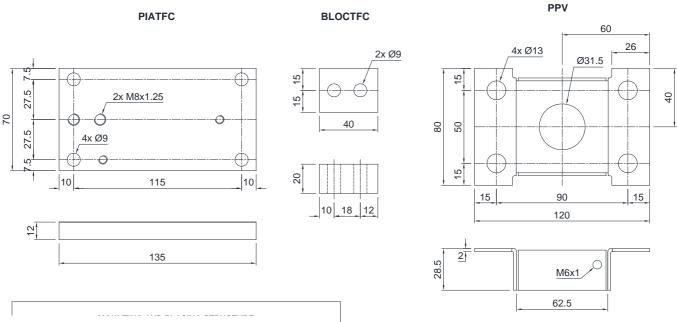

#### **DIMENSIONS AND TECHNICAL SPECIFICATIONS**

- During the transport and installation the lock (\*) must touch under the load cell. After installation, move the lock away from the load cell.
- Interconnect the lower plates to the earthing.
- In case of structure with four-point support, if one-point does not touch the compression joint, you must proceed to insert a shim before fixing the bolts.